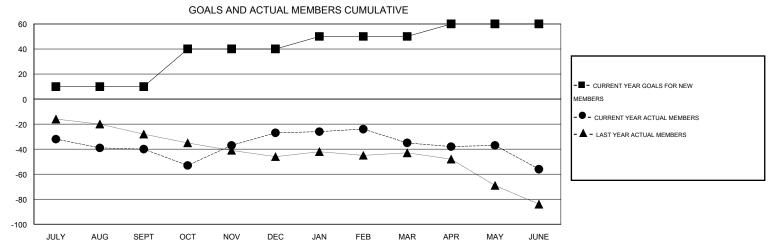

## MONTHLY MEMBERSHIP PROGRESS REPORT

District 36 R

Results as of: 6/30/2015

Gary Wong **LOCATION OREGON** GMT CA 1 Clubs Members RESULTS FOR 2014-2015 RESULTS FOR 2014-2015 NEW CLUB NEW CLUBS DROPPED NET NEW MEMBER CHARTER AND DROPPED NET QUARTER QUARTER GOAL CLUBS GAIN/LOSS GOAL NEW MEMBERS MEMBERS GAIN/LOSS ADDED 0 0 0 0 10 23 63 -40 JULY/AUG/SEPT JULY/AUG/SEPT 0 30 52 39 13 OCT/NOV/DEC OCT/NOV/DEC 0 0 10 35 43 -8 -1 JAN/FEB/MAR JAN/FEB/MAR 0 0 0 0 10 23 44 -21 APR/MAY/JUNE APR/MAY/JUNE